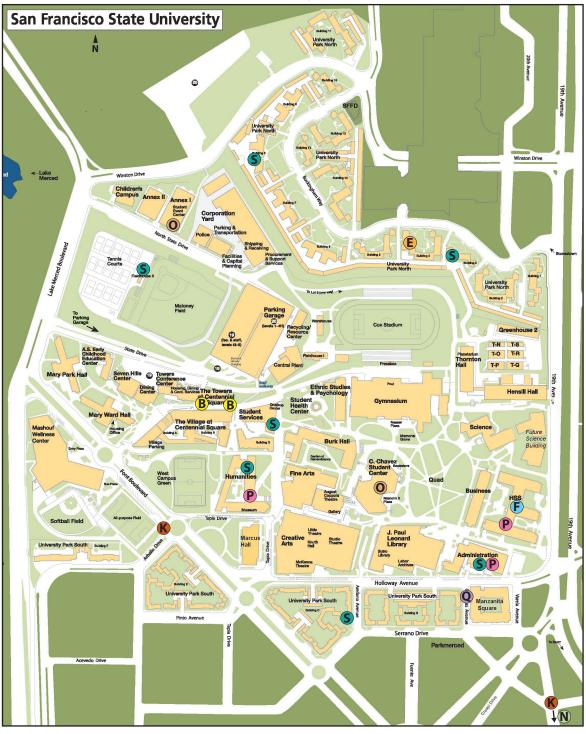

## Campus Crime Map February 2025

| A | Arson                           | 0 | K        | Narcotics Offense | 2 |
|---|---------------------------------|---|----------|-------------------|---|
| B | Assault                         | 2 |          | Robbery           | 0 |
|   | Assault w/ Deadly Weapon        | 0 | M        | Sexual Assault    | 0 |
| D | Battery                         | 0 | N        | Theft - Auto      | 1 |
| E | Burglary - Auto                 | 1 | 0        | Theft - Grand     | 2 |
| F | Burglary - Building/Residential | 0 | P        | Theft - Petty     | 3 |
| G | Child Abuse                     | 0 | Q        | Threats           | 1 |
| H | Domestic Violence               | 0 | R        | Trespassing       | 0 |
|   | Homicide                        | 0 | S        | Vandalism         | 7 |
| J | Indecent Exposure               | 0 | <b>T</b> | Weapons Offense   | 0 |

Note: Dots are not placed at the exact address of occurrence.