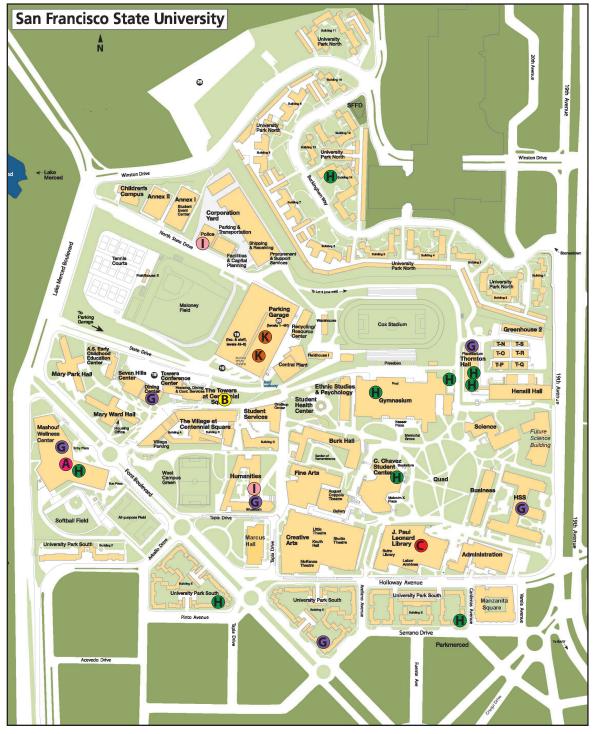

## Campus Crime Map March 2024

| A | Assault                  | 1 | K        | Auto Burglary                  | 2 |
|---|--------------------------|---|----------|--------------------------------|---|
| B | Battery                  | 1 |          | Robbery                        | 0 |
|   | Sexual Assault           | 1 | M        | Building/Residential Burglary  | 0 |
| D | Assault w/ Deadly Weapon | 0 | N        | Recovered Vehicle              | 0 |
| E | Homicide                 | 0 | 0        | Child Abuse                    | 0 |
| F | Indecent Exposure        | 0 | P        | Threats                        | 0 |
| G | Vandalism                | 6 | Q        | Trespassing                    | 0 |
| H | Petty Theft              | 9 | R        | Possession of Marijuana        | 0 |
|   | Grand Theft              | 2 | S        | Minor in Possession of Alcohol | 0 |
|   | Auto Theft               | 0 | <b>T</b> | Possession of Methamphetamine  | 0 |

Note: Dots are not placed at the exact address of occurrence.