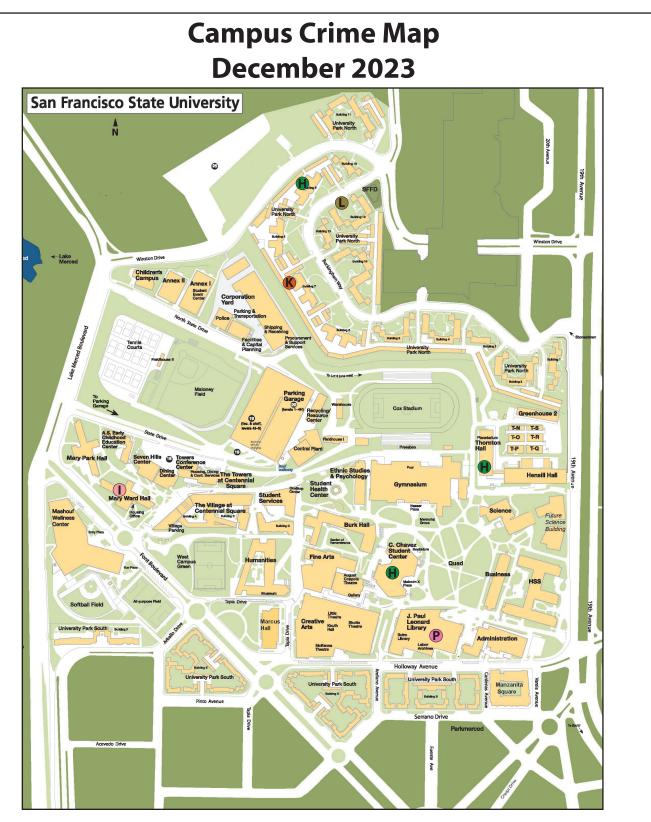

| A | Assault                  | 0 | K              | Auto Burglary                  | 1 |
|---|--------------------------|---|----------------|--------------------------------|---|
| B | Battery                  | 0 |                | Robbery                        | 1 |
|   | Sexual Assault           | 0 | M              | Building/Residential Burglary  | 0 |
| D | Assault w/ Deadly Weapon | 0 |                | Recovered Vehicle              | 0 |
| E | Homicide                 | 0 | 0              | Child Abuse                    | 0 |
| F | Indecent Exposure        | 0 | P              | Threats                        | 1 |
| G | Vandalism                | 0 | 0              | Trespassing                    | 0 |
| H | Petty Theft              | 3 | R              | Possession of Marijuana        | 0 |
|   | Grand Theft              | 1 | S              | Minor in Possession of Alcohol | 0 |
|   | Auto Theft               | 0 | $(\mathbf{T})$ | Possession of Methamphetamine  | 0 |