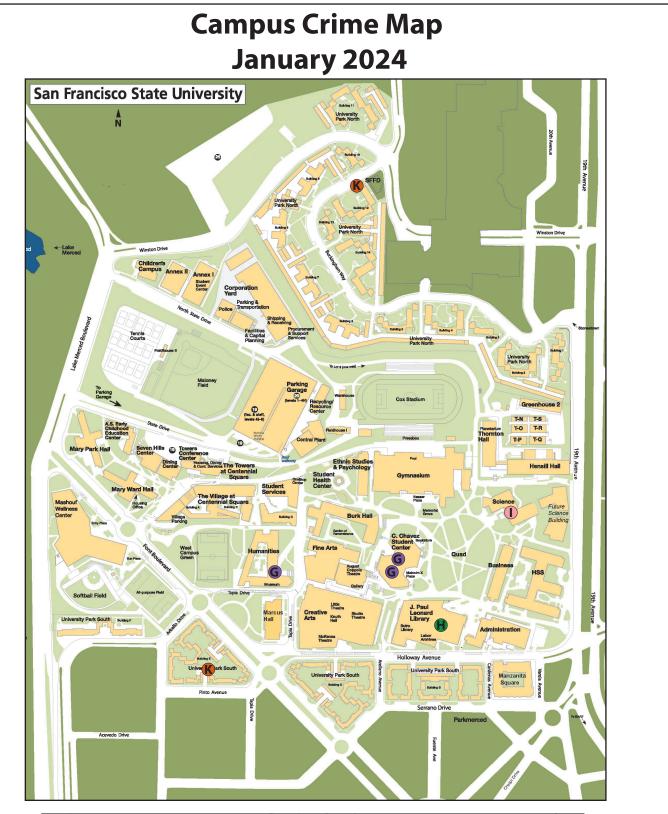

| A | Assault                  | 0 | K | Auto Burglary                        | 2 |
|---|--------------------------|---|---|--------------------------------------|---|
| B | Battery                  | 0 |   | Robbery                              | 0 |
| C | Sexual Assault           | 0 | M | <b>Building/Residential Burglary</b> | 0 |
| D | Assault w/ Deadly Weapon | 0 | N | Recovered Vehicle                    | 0 |
| E | Homicide                 | 0 | 0 | Child Abuse                          | 0 |
| F | Indecent Exposure        | 0 | P | Threats                              | 0 |
| G | Vandalism                | 3 | Q | Trespassing                          | 0 |
| H | Petty Theft              | 1 | R | Possession of Marijuana              | 0 |
|   | Grand Theft              | 1 | S | Minor in Possession of Alcohol       | 0 |
|   | Auto Theft               | 0 | I | Possession of Methamphetamine        | 0 |