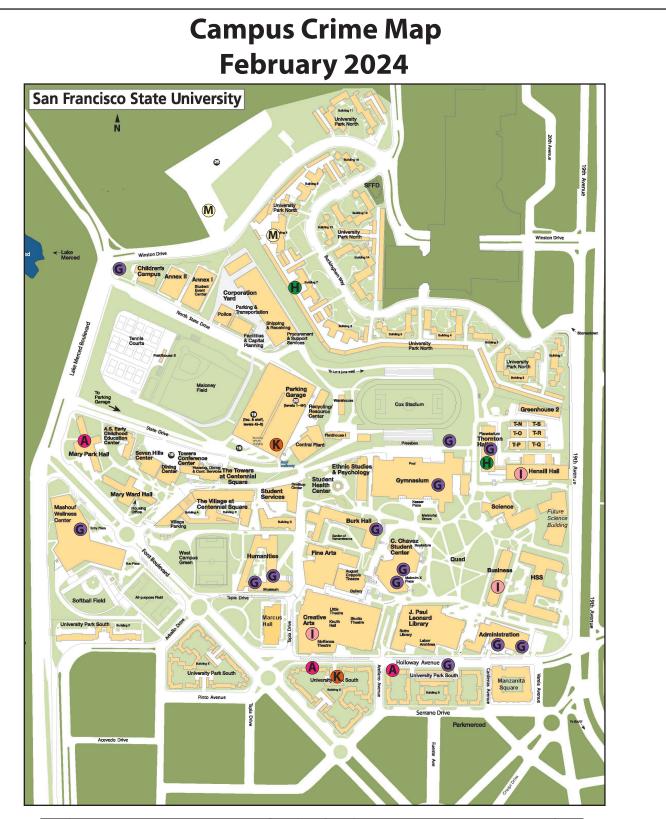

| A | Assault                  | 3  | K | Auto Burglary                        | 2 |
|---|--------------------------|----|---|--------------------------------------|---|
| B | Battery                  | 0  |   | Robbery                              | 0 |
| C | Sexual Assault           | 0  | M | <b>Building/Residential Burglary</b> | 2 |
| D | Assault w/ Deadly Weapon | 0  | N | Recovered Vehicle                    | 0 |
| E | Homicide                 | 0  | 0 | Child Abuse                          | 0 |
| F | Indecent Exposure        | 0  | P | Threats                              | 0 |
| G | Vandalism                | 13 | Q | Trespassing                          | 0 |
| H | Petty Theft              | 2  | R | Possession of Marijuana              | 0 |
|   | Grand Theft              | 3  | S | Minor in Possession of Alcohol       | 0 |
|   | Auto Theft               | 0  | € | Possession of Methamphetamine        | 0 |