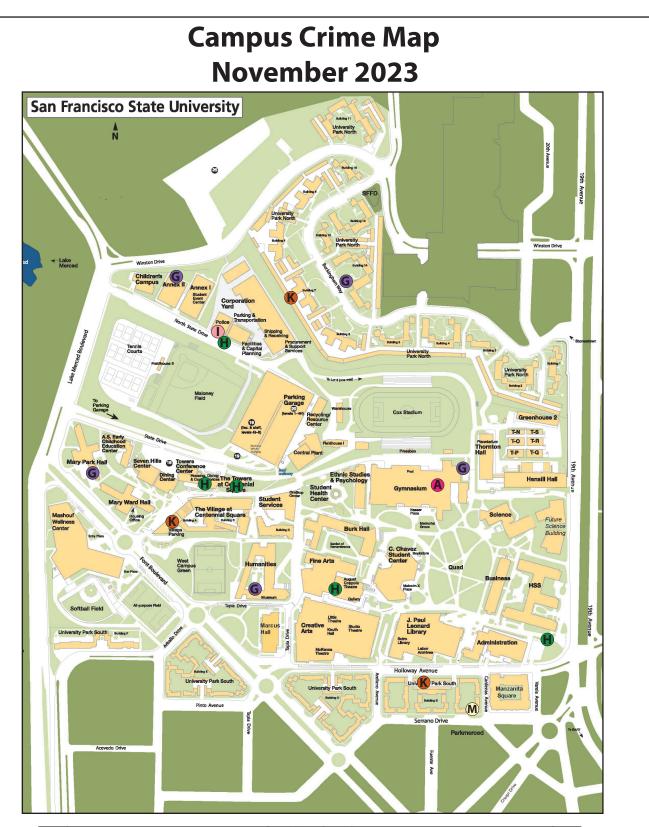

| A | Assault                  | 1 | K              | Auto Burglary                  | 3 |
|---|--------------------------|---|----------------|--------------------------------|---|
| B | Battery                  | 0 |                | Robbery                        | 0 |
|   | Sexual Assault           | 0 | M              | Building/Residential Burglary  | 1 |
| D | Assault w/ Deadly Weapon | 0 | N              | Recovered Vehicle              | 0 |
| E | Homicide                 | 0 | 0              | Child Abuse                    | 0 |
| F | Indecent Exposure        | 0 | P              | Threats                        | 0 |
| G | Vandalism                | 5 | Q              | Trespassing                    | 0 |
| H | Petty Theft              | 5 | R              | Possession of Marijuana        | 0 |
|   | Grand Theft              | 1 | S              | Minor in Possession of Alcohol | 0 |
| J | Auto Theft               | 0 | $(\mathbf{T})$ | Possession of Methamphetamine  | 0 |