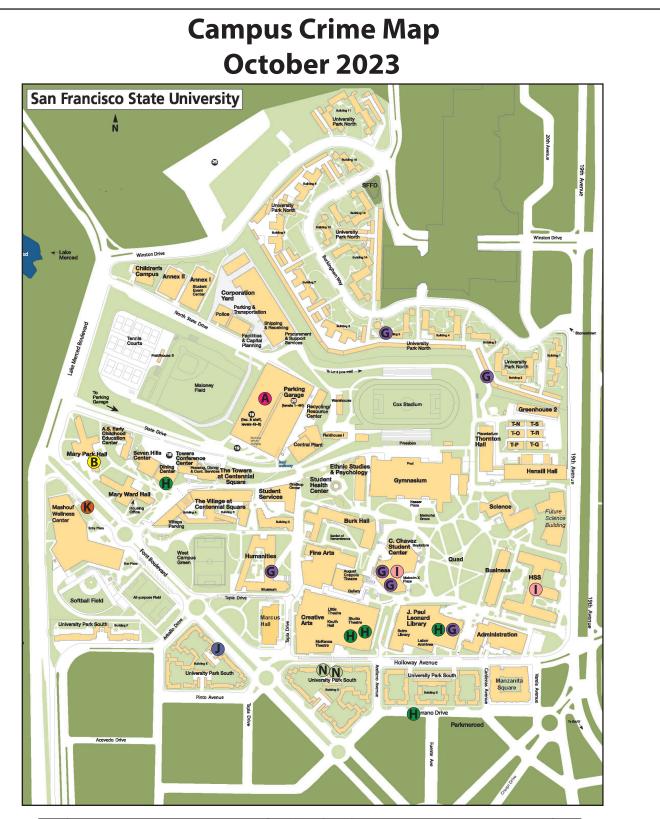

| A | Assault                  | 3  | K | Auto Burglary                        | 2 |
|---|--------------------------|----|---|--------------------------------------|---|
| B | Battery                  | 0  |   | Robbery                              | 0 |
| C | Sexual Assault           | 0  | M | <b>Building/Residential Burglary</b> | 2 |
| D | Assault w/ Deadly Weapon | 0  | N | Recovered Vehicle                    | 0 |
| E | Homicide                 | 0  | 0 | Child Abuse                          | 0 |
| F | Indecent Exposure        | 0  | P | Threats                              | 0 |
| G | Vandalism                | 13 | Q | Trespassing                          | 0 |
| H | Petty Theft              | 2  | R | Possession of Marijuana              | 0 |
|   | Grand Theft              | 3  | S | Minor in Possession of Alcohol       | 0 |
|   | Auto Theft               | 0  | € | Possession of Methamphetamine        | 0 |