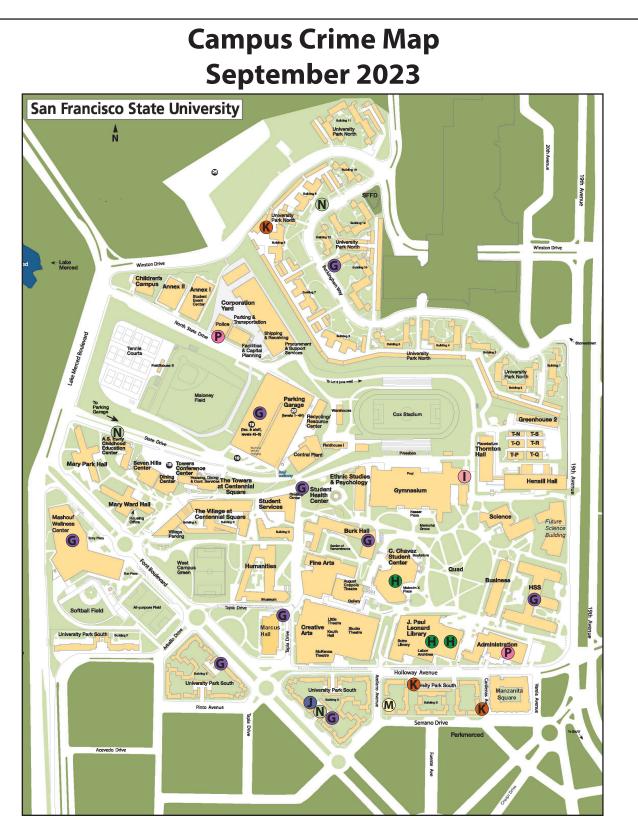

| A | Assault                  | 0 | K | Auto Burglary                        | 2 |
|---|--------------------------|---|---|--------------------------------------|---|
| B | Battery                  | 0 |   | Robbery                              | 0 |
| C | Sexual Assault           | 0 | M | <b>Building/Residential Burglary</b> | 0 |
| D | Assault w/ Deadly Weapon | 0 | N | Recovered Vehicle                    | 0 |
| E | Homicide                 | 0 | 0 | Child Abuse                          | 0 |
| F | Indecent Exposure        | 0 | P | Threats                              | 0 |
| G | Vandalism                | 3 | Q | Trespassing                          | 0 |
| H | Petty Theft              | 1 | R | Possession of Marijuana              | 0 |
|   | Grand Theft              | 1 | S | Minor in Possession of Alcohol       | 0 |
|   | Auto Theft               | 0 | I | Possession of Methamphetamine        | 0 |