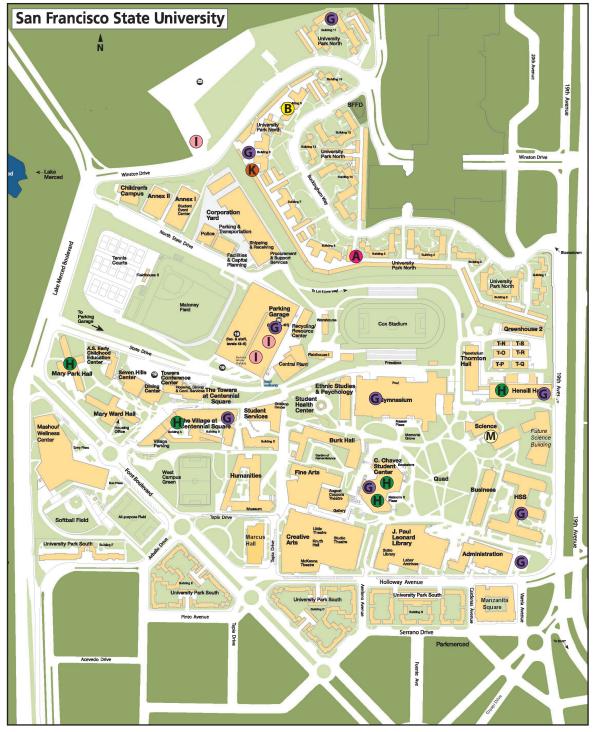

## Campus Crime Map May 2024

| A | Assault                  | 1 | K        | Auto Burglary                  | 1 |
|---|--------------------------|---|----------|--------------------------------|---|
| B | Battery                  | 1 |          | Robbery                        | 0 |
|   | Sexual Assault           | 0 | M        | Building/Residential Burglary  | 1 |
| D | Assault w/ Deadly Weapon | 0 | N        | Recovered Vehicle              | 0 |
| E | Homicide                 | 0 | 0        | Child Abuse                    | 0 |
| F | Indecent Exposure        | 0 | P        | Threats                        | 0 |
| G | Vandalism                | 9 | Q        | Trespassing                    | 0 |
| H | Petty Theft              | 5 | R        | Possession of Marijuana        | 0 |
|   | Grand Theft              | 3 | <u>(</u> | Minor in Possession of Alcohol | 0 |
| J | Auto Theft               | 0 | T        | Possession of Methamphetamine  | 0 |