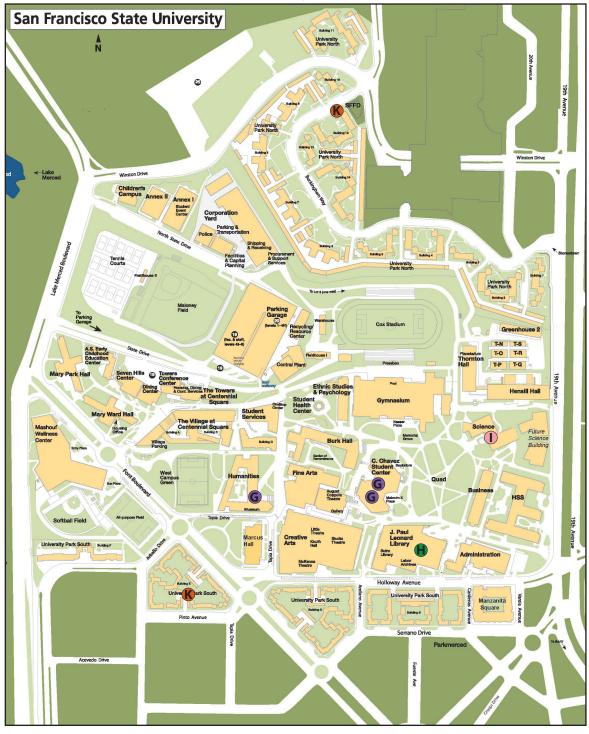

## Campus Crime Map May 2024

| A | Assault                  | 1 | K        | Auto Burglary                  | 1 |
|---|--------------------------|---|----------|--------------------------------|---|
| B | Battery                  | 1 |          | Robbery                        | 0 |
|   | Sexual Assault           | 0 | M        | Building/Residential Burglary  | 1 |
| D | Assault w/ Deadly Weapon | 0 | N        | Recovered Vehicle              | 0 |
| E | Homicide                 | 0 | 0        | Child Abuse                    | 0 |
| F | Indecent Exposure        | 0 | P        | Threats                        | 0 |
| G | Vandalism                | 9 | Q        | Trespassing                    | 0 |
| H | Petty Theft              | 5 | R        | Possession of Marijuana        | 0 |
|   | Grand Theft              | 3 | <u>(</u> | Minor in Possession of Alcohol | 0 |
| J | Auto Theft               | 0 | T        | Possession of Methamphetamine  | 0 |