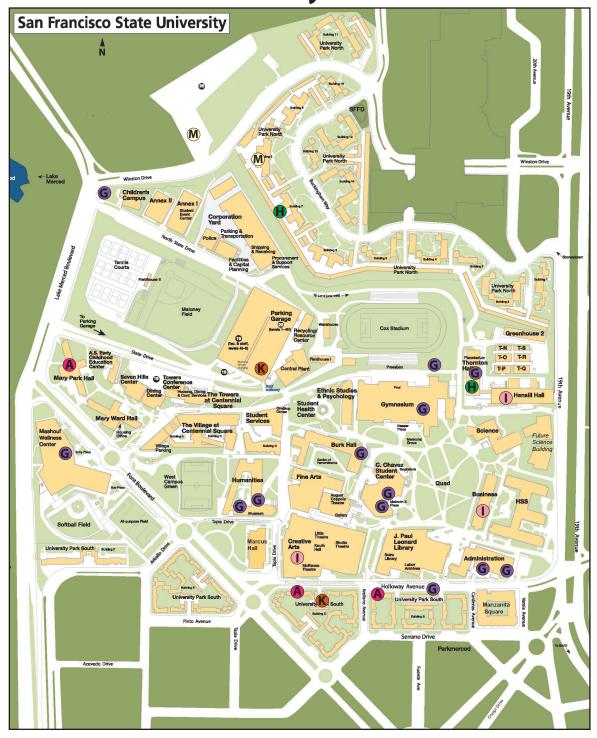

## Campus Crime Map February 2024

| A | Assault                  | 3  | K        | Auto Burglary                  | 2 |
|---|--------------------------|----|----------|--------------------------------|---|
| B | Battery                  | 0  |          | Robbery                        | 0 |
|   | Sexual Assault           | 0  | M        | Building/Residential Burglary  | 2 |
| D | Assault w/ Deadly Weapon | 0  | N        | Recovered Vehicle              | 0 |
| E | Homicide                 | 0  | 0        | Child Abuse                    | 0 |
| F | Indecent Exposure        | 0  | P        | Threats                        | 0 |
| G | Vandalism                | 13 | <b>Q</b> | Trespassing                    | 0 |
| H | Petty Theft              | 2  | R        | Possession of Marijuana        | 0 |
|   | Grand Theft              | 3  | <u>(</u> | Minor in Possession of Alcohol | 0 |
|   | Auto Theft               | 0  | T        | Possession of Methamphetamine  | 0 |