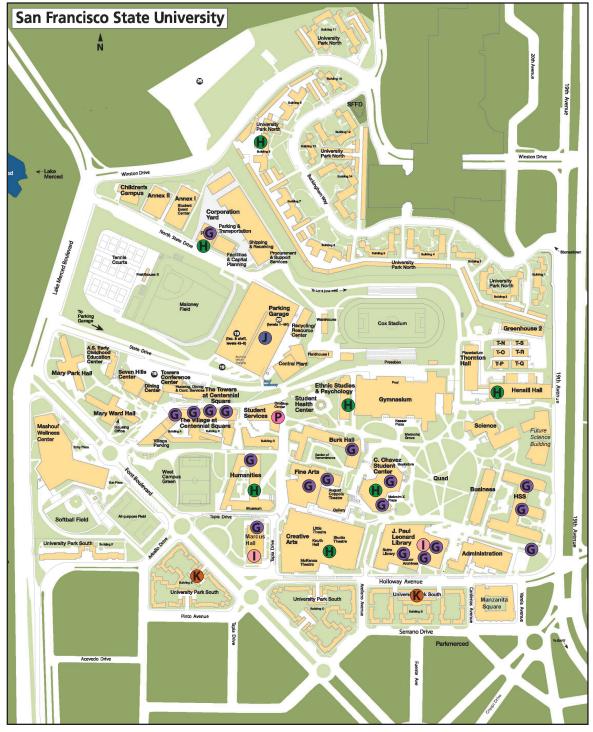

# Campus Crime Map April 2024

| A | Assault                  | 0  | K        | Auto Burglary                  | 2 |
|---|--------------------------|----|----------|--------------------------------|---|
| B | Battery                  | 0  |          | Robbery                        | 0 |
|   | Sexual Assault           | 0  | M        | Building/Residential Burglary  | 0 |
| D | Assault w/ Deadly Weapon | 0  | N        | Recovered Vehicle              | 0 |
| E | Homicide                 | 0  | 0        | Child Abuse                    | 0 |
| F | Indecent Exposure        | 0  | P        | Threats                        | 1 |
| G | Vandalism                | 18 | Q        | Trespassing                    | 0 |
| H | Petty Theft              | 7  | R        | Possession of Marijuana        | 0 |
|   | Grand Theft              | 2  | S        | Minor in Possession of Alcohol | 0 |
| J | Auto Theft               | 1  | <b>T</b> | Possession of Methamphetamine  | 0 |