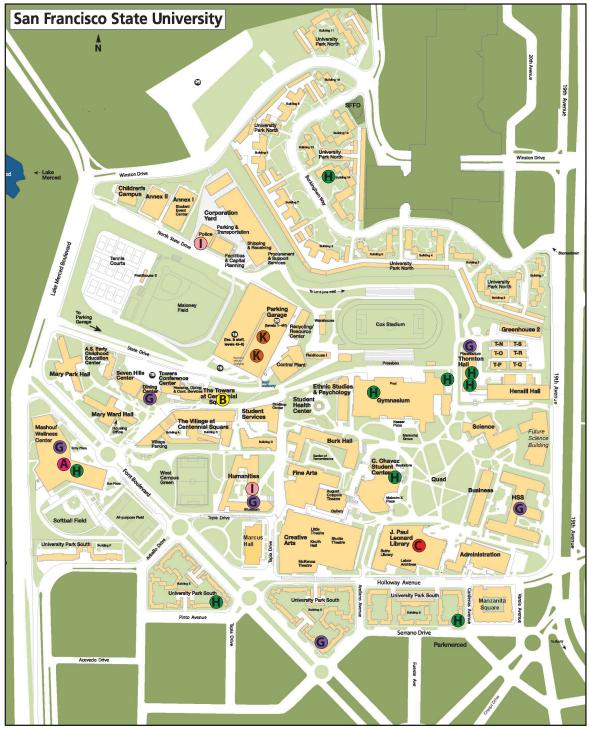

### Campus Crime Map March 2024

| A | Assault                  | 1 | K        | Auto Burglary                  | 2 |
|---|--------------------------|---|----------|--------------------------------|---|
| B | Battery                  | 1 |          | Robbery                        | 0 |
|   | Sexual Assault           | 1 | M        | Building/Residential Burglary  | 0 |
| D | Assault w/ Deadly Weapon | 0 | N        | Recovered Vehicle              | 0 |
| E | Homicide                 | 0 | 0        | Child Abuse                    | 0 |
| F | Indecent Exposure        | 0 | P        | Threats                        | 0 |
| G | Vandalism                | 6 | Q        | Trespassing                    | 0 |
| H | Petty Theft              | 9 | R        | Possession of Marijuana        | 0 |
|   | Grand Theft              | 2 | S        | Minor in Possession of Alcohol | 0 |
|   | Auto Theft               | 0 | <b>T</b> | Possession of Methamphetamine  | 0 |