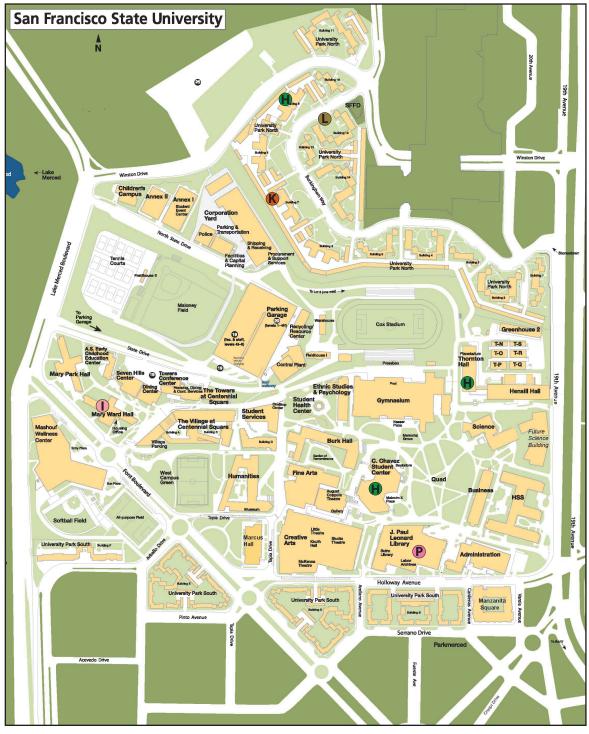

# Campus Crime Map April 2024

| A | Assault                  | 0  | K        | Auto Burglary                  | 2 |
|---|--------------------------|----|----------|--------------------------------|---|
| B | Battery                  | 0  |          | Robbery                        | 0 |
|   | Sexual Assault           | 0  | M        | Building/Residential Burglary  | 0 |
| D | Assault w/ Deadly Weapon | 0  | N        | Recovered Vehicle              | 0 |
| E | Homicide                 | 0  | 0        | Child Abuse                    | 0 |
| F | Indecent Exposure        | 0  | P        | Threats                        | 1 |
| G | Vandalism                | 18 | Q        | Trespassing                    | 0 |
| H | Petty Theft              | 7  | R        | Possession of Marijuana        | 0 |
|   | Grand Theft              | 2  | S        | Minor in Possession of Alcohol | 0 |
| J | Auto Theft               | 1  | <b>T</b> | Possession of Methamphetamine  | 0 |