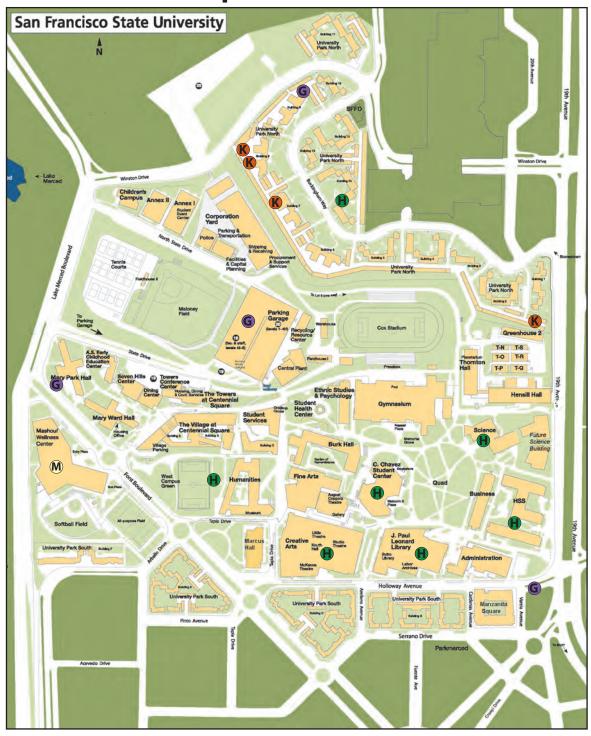

#### Campus Crime Map November 2024

| A | Assault                  | 1 | K        | Auto Burglary                  | 1 |
|---|--------------------------|---|----------|--------------------------------|---|
| B | Battery                  | 4 |          | Robbery                        | 0 |
|   | Sexual Assault           | 1 | M        | Building/Residential Burglary  | 1 |
| D | Assault w/ Deadly Weapon | 0 | N        | Recovered Vehicle              | 1 |
| E | Homicide                 | 0 | 0        | Child Abuse                    | 0 |
| F | Indecent Exposure        | 0 | P        | Threats                        | 0 |
| G | Vandalism                | 4 | Q        | Trespassing                    | 0 |
| H | Petty Theft              | 5 | R        | Possession of Marijuana        | 0 |
|   | Grand Theft              | 1 | S        | Minor in Possession of Alcohol | 0 |
| J | Auto Theft               | 1 | <b>T</b> | Possession of Methamphetamine  | 0 |