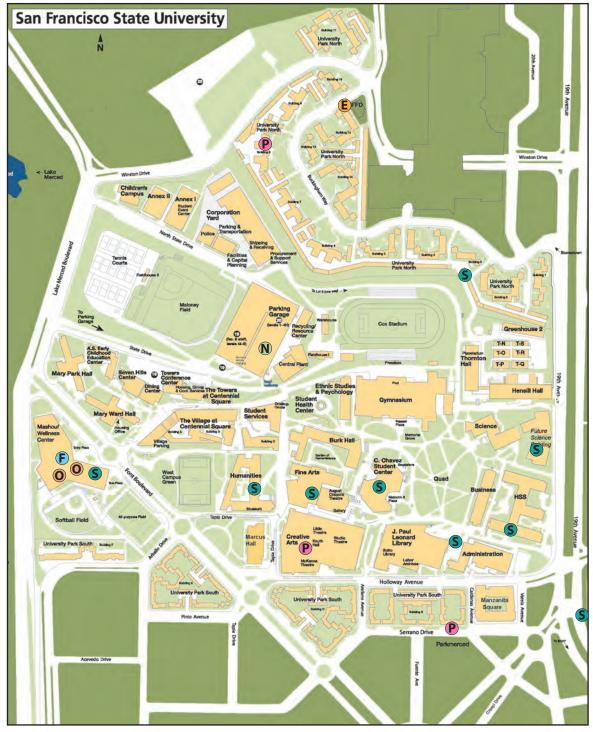

# Campus Crime Map December 2024

| A | Arson                           | 0 | K        | Narcotics Offense | 0 |
|---|---------------------------------|---|----------|-------------------|---|
| B | Assault                         | 0 |          | Robbery           | 0 |
|   | Assault w/ Deadly Weapon        | 0 | M        | Sexual Assault    | 0 |
| D | Battery                         | 0 | N        | Theft - Auto      | 1 |
| E | Burglary - Auto                 | 1 | 0        | Theft - Grand     | 2 |
| F | Burglary - Building/Residential | 1 | P        | Theft - Petty     | 3 |
| G | Child Abuse                     | 0 | Q        | Threats           | 0 |
| H | Domestic Violence               | 0 | R        | Trespassing       | 0 |
|   | Homicide                        | 0 | S        | Vandalism         | 9 |
| J | Indecent Exposure               | 0 | <b>T</b> | Weapons Offense   | 0 |