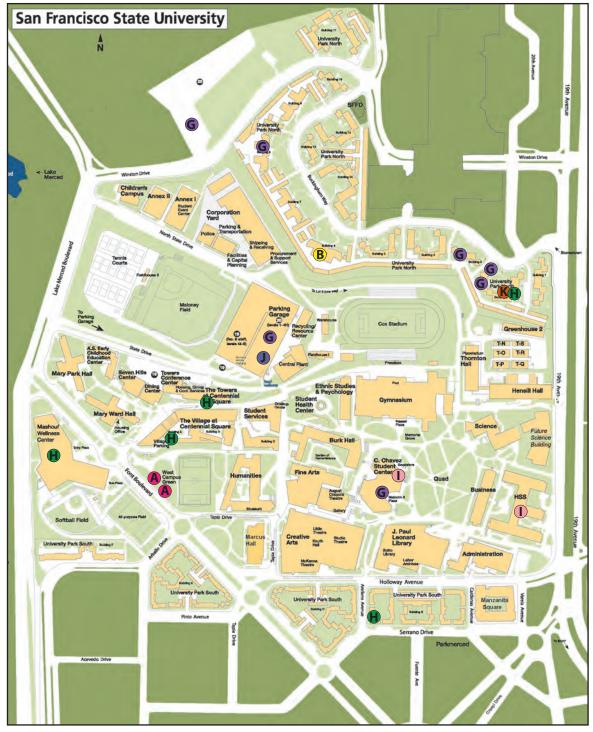

# Campus Crime Map January 2025

| A | Arson                           | 0 | K        | Narcotics Offense | 4 |
|---|---------------------------------|---|----------|-------------------|---|
| B | Assault                         | 0 |          | Robbery           | 0 |
|   | Assault w/ Deadly Weapon        | 0 | M        | Sexual Assault    | 0 |
| D | Battery                         | 0 | N        | Theft - Auto      | 2 |
| E | Burglary - Auto                 | 1 | 0        | Theft - Grand     | 1 |
| F | Burglary - Building/Residential | 0 | P        | Theft - Petty     | 1 |
| G | Child Abuse                     | 0 | Q        | Threats           | 0 |
| H | Domestic Violence               | 0 | R        | Trespassing       | 0 |
|   | Homicide                        | 0 | S        | Vandalism         | 6 |
| J | Indecent Exposure               | 0 | <b>T</b> | Weapons Offense   | 1 |