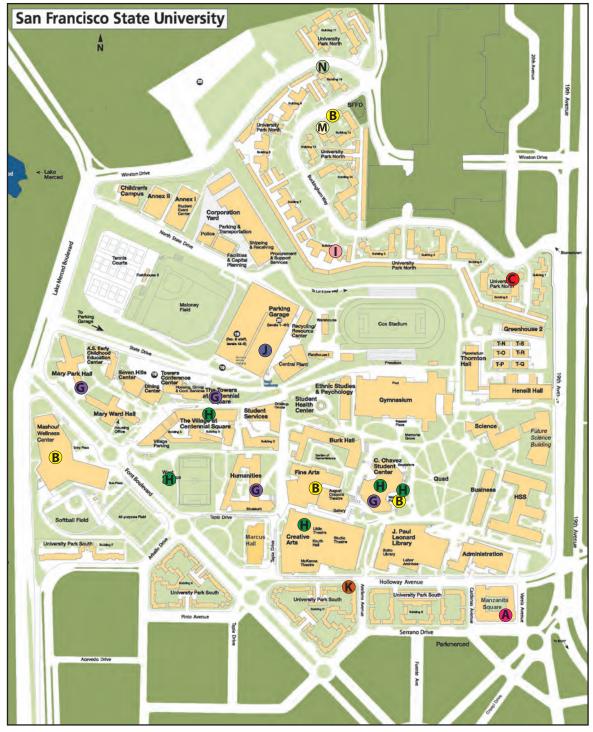

#### Campus Crime Map November 2024

| A | Assault                  | 1 | K        | Auto Burglary                  | 1 |
|---|--------------------------|---|----------|--------------------------------|---|
| B | Battery                  | 4 |          | Robbery                        | 0 |
|   | Sexual Assault           | 1 | M        | Building/Residential Burglary  | 1 |
| D | Assault w/ Deadly Weapon | 0 | N        | Recovered Vehicle              | 1 |
| E | Homicide                 | 0 | 0        | Child Abuse                    | 0 |
| F | Indecent Exposure        | 0 | P        | Threats                        | 0 |
| G | Vandalism                | 4 | Q        | Trespassing                    | 0 |
| H | Petty Theft              | 5 | R        | Possession of Marijuana        | 0 |
|   | Grand Theft              | 1 | S        | Minor in Possession of Alcohol | 0 |
| J | Auto Theft               | 1 | <b>T</b> | Possession of Methamphetamine  | 0 |