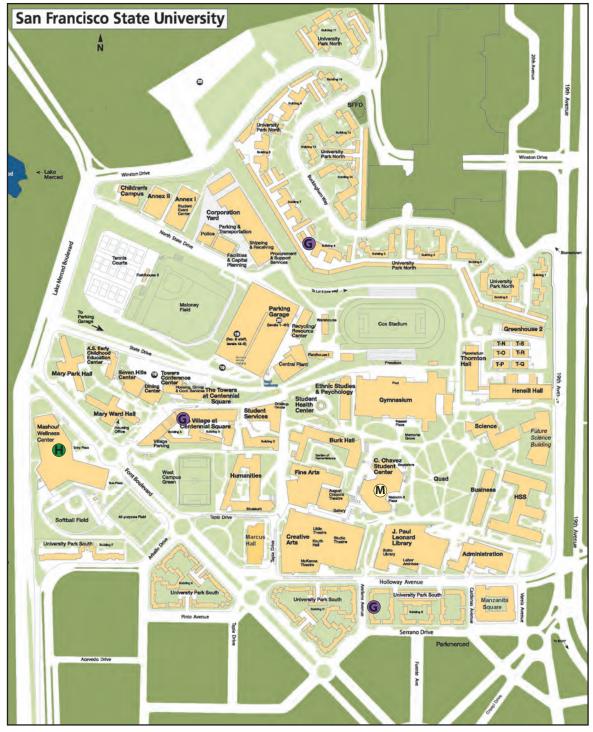

#### Campus Crime Map September 2024

| A | Assault                  | 0 | K        | Auto Burglary                  | 4 |
|---|--------------------------|---|----------|--------------------------------|---|
| B | Battery                  | 0 |          | Robbery                        | 0 |
|   | Sexual Assault           | 0 | M        | Building/Residential Burglary  | 1 |
| D | Assault w/ Deadly Weapon | 0 | N        | Recovered Vehicle              | 0 |
| E | Homicide                 | 0 | 0        | Child Abuse                    | 0 |
| F | Indecent Exposure        | 0 | P        | Threats                        | 0 |
| G | Vandalism                | 0 | Q        | Trespassing                    | 0 |
| H | Petty Theft              | 0 | R        | Possession of Marijuana        | 0 |
|   | Grand Theft              | 0 | S        | Minor in Possession of Alcohol | 0 |
| J | Auto Theft               | 0 | <b>T</b> | Possession of Methamphetamine  | 0 |