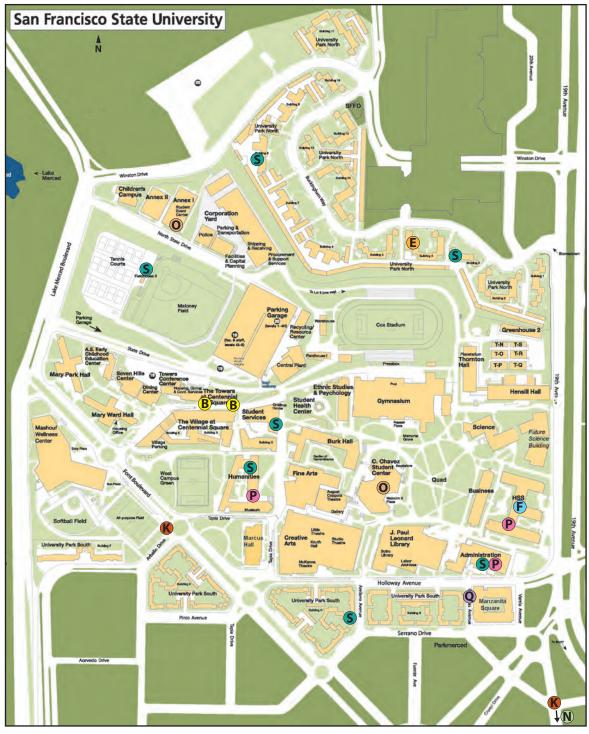

## Campus Crime Map February 2025

| A | Arson                           | 0 | K | Narcotics Offense | 2 |
|---|---------------------------------|---|---|-------------------|---|
| B | Assault                         | 2 |   | Robbery           | 0 |
|   | Assault w/ Deadly Weapon        | 0 | M | Sexual Assault    | 0 |
| D | Battery                         | 0 | N | Theft - Auto      | 1 |
| E | Burglary - Auto                 | 1 | 0 | Theft - Grand     | 2 |
| F | Burglary - Building/Residential | 0 | P | Theft - Petty     | 3 |
| G | Child Abuse                     | 0 | Q | Threats           | 1 |
| H | Domestic Violence               | 0 | R | Trespassing       | 0 |
|   | Homicide                        | 0 | S | Vandalism         | 7 |
| J | Indecent Exposure               | 0 | 1 | Weapons Offense   | 0 |