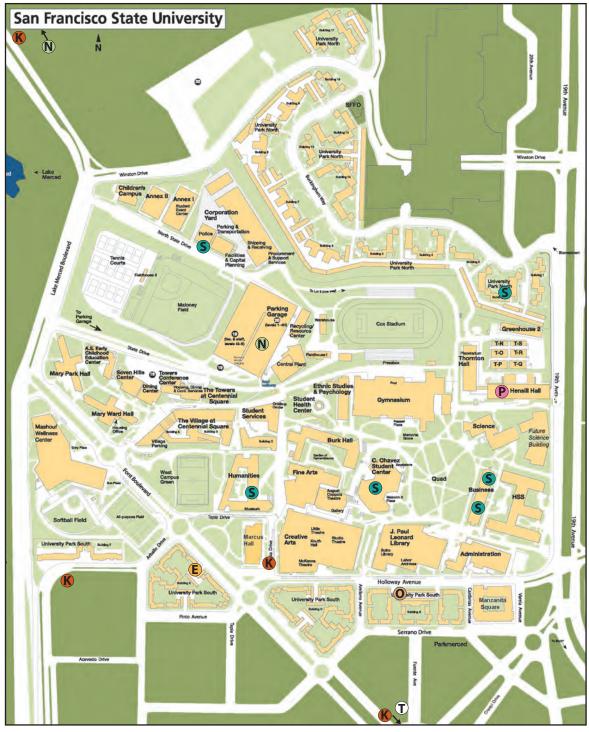

# Campus Crime Map January 2025

| A | Arson                           | 0 | K        | Narcotics Offense | 4 |
|---|---------------------------------|---|----------|-------------------|---|
| B | Assault                         | 0 |          | Robbery           | 0 |
|   | Assault w/ Deadly Weapon        | 0 | M        | Sexual Assault    | 0 |
| D | Battery                         | 0 | N        | Theft - Auto      | 2 |
| E | Burglary - Auto                 | 1 | 0        | Theft - Grand     | 1 |
| F | Burglary - Building/Residential | 0 | P        | Theft - Petty     | 1 |
| G | Child Abuse                     | 0 | Q        | Threats           | 0 |
| H | Domestic Violence               | 0 | R        | Trespassing       | 0 |
|   | Homicide                        | 0 | S        | Vandalism         | 6 |
| J | Indecent Exposure               | 0 | <b>T</b> | Weapons Offense   | 1 |