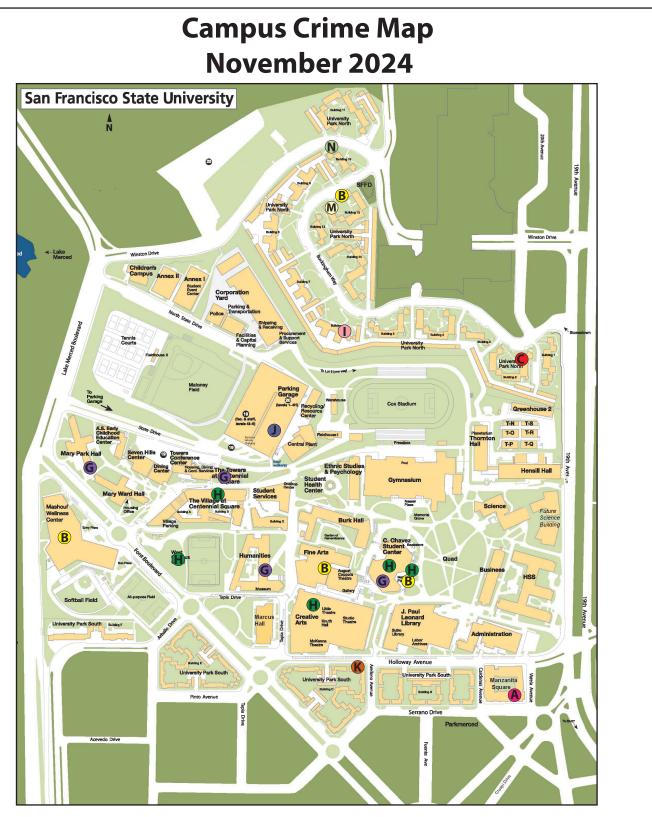

| A | Assault                  | 1 | K              | Auto Burglary                  | 1 |
|---|--------------------------|---|----------------|--------------------------------|---|
| B | Battery                  | 4 |                | Robbery                        | 0 |
| 0 | Sexual Assault           | 1 | M              | Building/Residential Burglary  | 1 |
| D | Assault w/ Deadly Weapon | 0 |                | Recovered Vehicle              | 1 |
| E | Homicide                 | 0 | 0              | Child Abuse                    | 0 |
| F | Indecent Exposure        | 0 | P              | Threats                        | 0 |
| G | Vandalism                | 4 | 0              | Trespassing                    | 0 |
| H | Petty Theft              | 5 | R              | Possession of Marijuana        | 0 |
|   | Grand Theft              | 1 | S              | Minor in Possession of Alcohol | 0 |
|   | Auto Theft               | 1 | $(\mathbf{T})$ | Possession of Methamphetamine  | 0 |