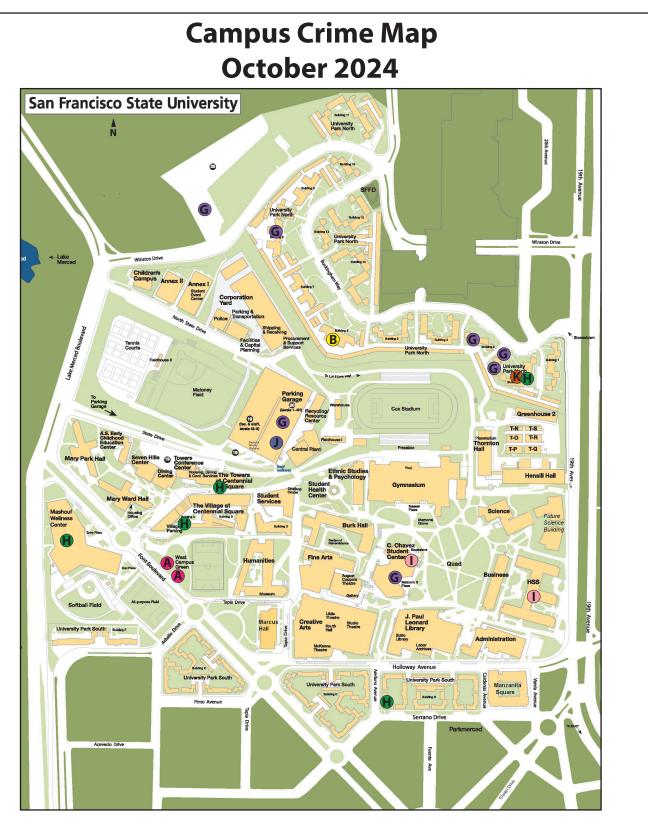

| A | Assault                  | 2 | K              | Auto Burglary                  | 1 |
|---|--------------------------|---|----------------|--------------------------------|---|
| B | Battery                  | 1 |                | Robbery                        | 0 |
|   | Sexual Assault           | 0 | M              | Building/Residential Burglary  | 0 |
| D | Assault w/ Deadly Weapon | 0 |                | Recovered Vehicle              | 0 |
| E | Homicide                 | 0 | 0              | Child Abuse                    | 0 |
| F | Indecent Exposure        | 0 | P              | Threats                        | 0 |
| G | Vandalism                | 7 | 0              | Trespassing                    | 0 |
| H | Petty Theft              | 5 | R              | Possession of Marijuana        | 0 |
|   | Grand Theft              | 2 | S              | Minor in Possession of Alcohol | 0 |
|   | Auto Theft               | 1 | $(\mathbf{T})$ | Possession of Methamphetamine  | 0 |