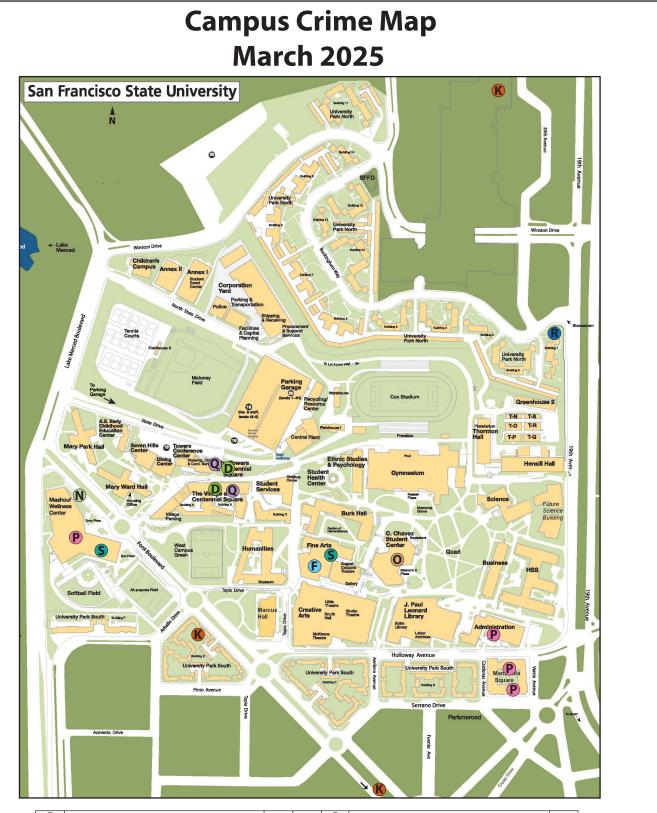

| A | Arson                           | 0 | K | Narcotics Offense | 3 |
|---|---------------------------------|---|---|-------------------|---|
| B | Assault                         | 0 |   | Robbery           | 0 |
|   | Assault w/ Deadly Weapon        | 0 | M | Sexual Assault    | 0 |
| D | Battery                         | 2 | N | Theft - Auto      | 1 |
| E | Burglary - Auto                 | 0 | 0 | Theft - Grand     | 0 |
| F | Burglary - Building/Residential | 1 | P | Theft - Petty     | 4 |
| G | Child Abuse                     | 0 | Q | Threats           | 2 |
| H | Domestic Violence               | 0 | R | Trespassing       | 1 |
|   | Homicide                        | 0 | S | Vandalism         | 2 |
|   | Indecent Exposure               | 0 | I | Weapons Offense   | 0 |