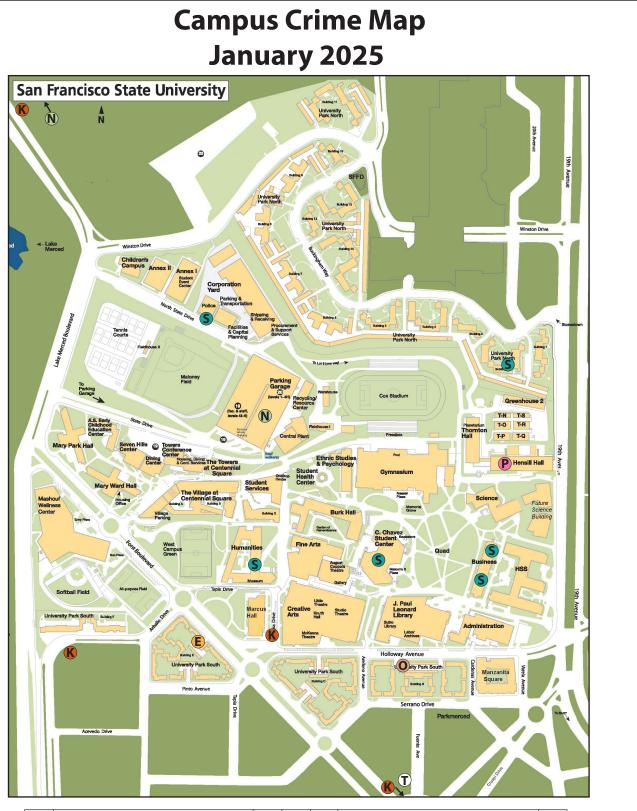

| A | Arson                           | 0 | K              | Narcotics Offense | 4 |
|---|---------------------------------|---|----------------|-------------------|---|
| B | Assault                         | 0 |                | Robbery           | 0 |
|   | Assault w/ Deadly Weapon        | 0 | S              | Sexual Assault    | 0 |
| D | Battery                         | 0 |                | Theft - Auto      | 2 |
| E | Burglary - Auto                 | 1 | 0              | Theft - Grand     | 1 |
| F | Burglary - Building/Residential | 0 | P              | Theft - Petty     | 1 |
| G | Child Abuse                     | 0 | 0              | Threats           | 0 |
| H | Domestic Violence               | 0 | R              | Trespassing       | 0 |
|   | Homicide                        | 0 | ັ              | Vandalism         | 6 |
|   | Indecent Exposure               | 0 | $(\mathbf{T})$ | Weapons Offense   | 1 |