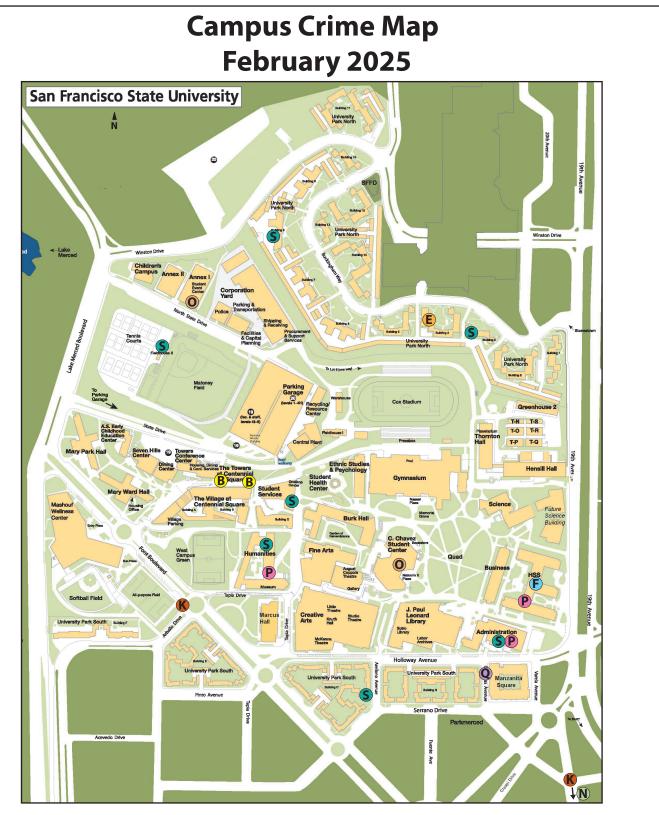

| A | Arson                           | 0 | K              | Narcotics Offense | 2 |
|---|---------------------------------|---|----------------|-------------------|---|
| B | Assault                         | 2 |                | Robbery           | 0 |
|   | Assault w/ Deadly Weapon        | 0 | M              | Sexual Assault    | 0 |
| D | Battery                         | 0 | N              | Theft - Auto      | 1 |
| E | Burglary - Auto                 | 1 | 0              | Theft - Grand     | 2 |
| F | Burglary - Building/Residential | 0 | P              | Theft - Petty     | 3 |
| G | Child Abuse                     | 0 | 0              | Threats           | 1 |
| H | Domestic Violence               | 0 | R              | Trespassing       | 0 |
|   | Homicide                        | 0 | ັ              | Vandalism         | 7 |
| J | Indecent Exposure               | 0 | $(\mathbf{T})$ | Weapons Offense   | 0 |