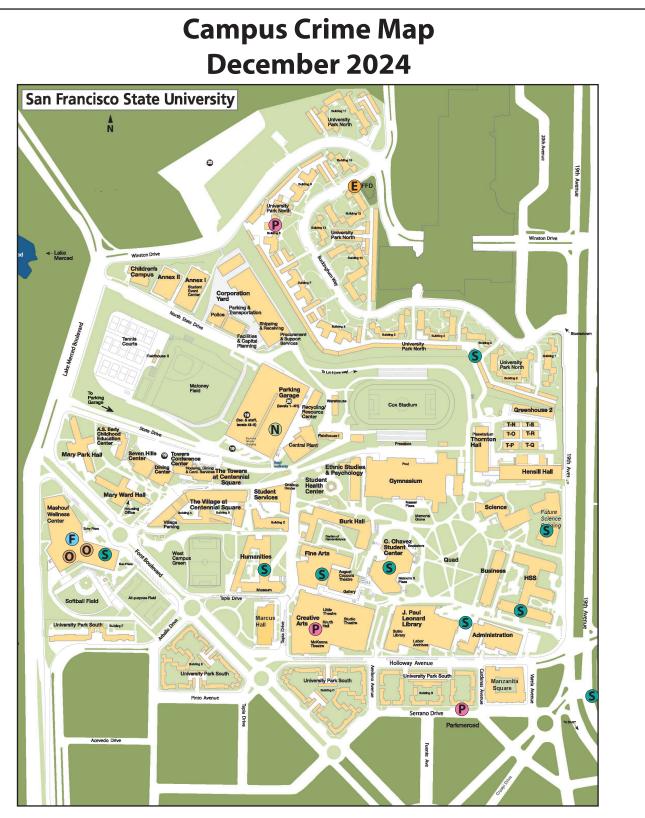

| A | Arson                           | 0 | K              | Narcotics Offense | 0 |
|---|---------------------------------|---|----------------|-------------------|---|
| B | Assault                         | 0 |                | Robbery           | 0 |
|   | Assault w/ Deadly Weapon        | 0 |                | Sexual Assault    | 0 |
| D | Battery                         | 0 | N              | Theft - Auto      | 1 |
| E | Burglary - Auto                 | 1 | 0              | Theft - Grand     | 2 |
| F | Burglary - Building/Residential | 1 |                | Theft - Petty     | 3 |
| G | Child Abuse                     | 0 | 0              | Threats           | 0 |
| θ | Domestic Violence               | 0 | R              | Trespassing       | 0 |
|   | Homicide                        | 0 | S              | Vandalism         | 9 |
| J | Indecent Exposure               | 0 | $(\mathbf{T})$ | Weapons Offense   | 0 |