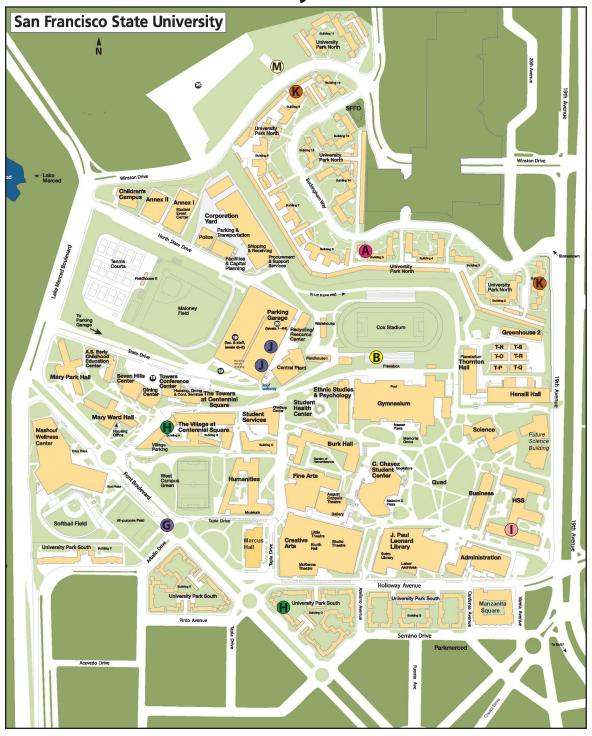

### Campus Crime Map January 2023

| A | Assault                  | 1 | K        | Auto Burglary                  | 2 |
|---|--------------------------|---|----------|--------------------------------|---|
| B | Battery                  | 1 |          | Robbery                        | 0 |
|   | Sexual Assault           | 0 | M        | Building/Residential Burglary  | 1 |
| D | Assault w/ Deadly Weapon | 0 | N        | Recovered Vehicle              | 0 |
| E | Homicide                 | 0 | 0        | Child Abuse                    | 0 |
| F | Indecent Exposure        | 0 | P        | Threats                        | 0 |
| G | Vandalism                | 1 | <b>Q</b> | Trespassing                    | 0 |
| H | Petty Theft              | 2 | R        | Possession of Marijuana        | 0 |
|   | Grand Theft              | 1 | S        | Minor in Possession of Alcohol | 0 |
| J | Auto Theft               | 2 | T        | Possession of Methamphetamine  | 0 |