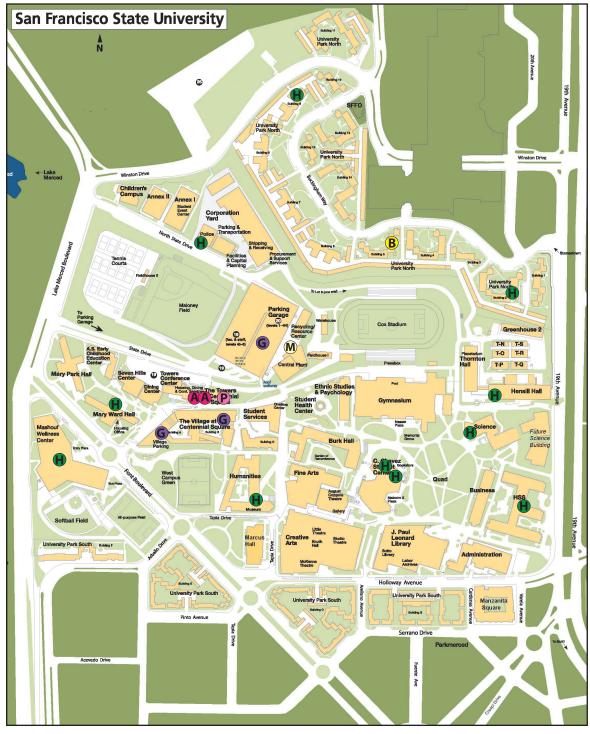

### Campus Crime Map January 2023

| A | Assault                  | 1 | K        | Auto Burglary                  | 2 |
|---|--------------------------|---|----------|--------------------------------|---|
| B | Battery                  | 1 |          | Robbery                        | 0 |
|   | Sexual Assault           | 0 | M        | Building/Residential Burglary  | 1 |
| D | Assault w/ Deadly Weapon | 0 | N        | Recovered Vehicle              | 0 |
| E | Homicide                 | 0 | 0        | Child Abuse                    | 0 |
| F | Indecent Exposure        | 0 | P        | Threats                        | 0 |
| G | Vandalism                | 1 | <b>Q</b> | Trespassing                    | 0 |
| H | Petty Theft              | 2 | R        | Possession of Marijuana        | 0 |
|   | Grand Theft              | 1 | S        | Minor in Possession of Alcohol | 0 |
| J | Auto Theft               | 2 | T        | Possession of Methamphetamine  | 0 |