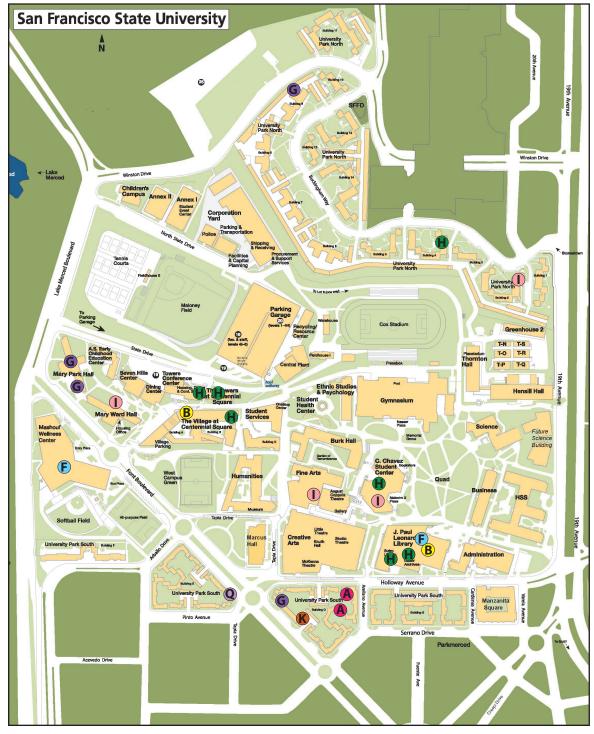

# Campus Crime Map October 2022

| A | Assault                  | 2 | K        | Auto Burglary                  | 1 |
|---|--------------------------|---|----------|--------------------------------|---|
| B | Battery                  | 2 |          | Robbery                        | 0 |
|   | Sexual Assault           | 0 | M        | Building/Residential Burglary  | 0 |
| D | Assault w/ Deadly Weapon | 0 | N        | Recovered Vehicle              | 0 |
| E | Homicide                 | 0 | 0        | Child Abuse                    | 0 |
| F | Indecent Exposure        | 2 | P        | Threats                        | 0 |
| G | Vandalism                | 4 | Q        | Trespassing                    | 1 |
| H | Petty Theft              | 7 | R        | Possession of Marijuana        | 0 |
| 1 | Grand Theft              | 4 | S        | Minor in Possession of Alcohol | 0 |
|   | Auto Theft               | 0 | <b>T</b> | Possession of Methamphetamine  | 0 |