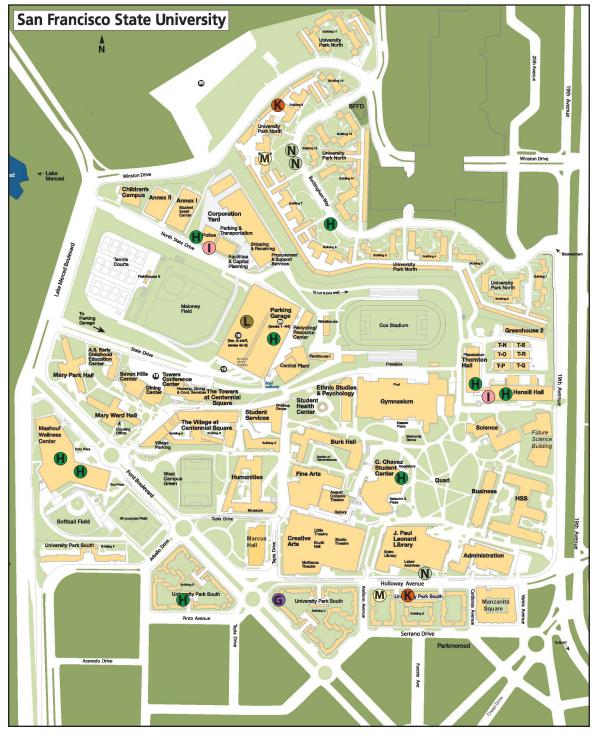

### Campus Crime Map November 2022

| A | Assault                  | 0 | K        | Auto Burglary                  | 2 |
|---|--------------------------|---|----------|--------------------------------|---|
| B | Battery                  | 0 |          | Robbery                        | 1 |
|   | Sexual Assault           | 0 | M        | Building/Residential Burglary  | 2 |
| D | Assault w/ Deadly Weapon | 0 | N        | Recovered Vehicle              | 3 |
| E | Homicide                 | 0 | 0        | Child Abuse                    | 0 |
| F | Indecent Exposure        | 0 | P        | Threats                        | 0 |
| G | Vandalism                | 1 | <b>Q</b> | Trespassing                    | 0 |
| H | Petty Theft              | 9 | R        | Possession of Marijuana        | 0 |
|   | Grand Theft              | 2 | S        | Minor in Possession of Alcohol | 0 |
|   | Auto Theft               | 0 | 1        | Possession of Methamphetamine  | 0 |