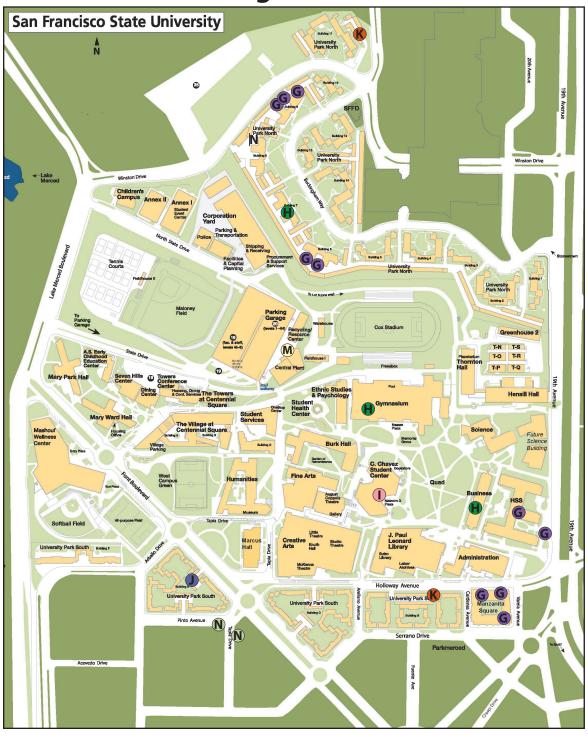

#### Campus Crime Map December 2022

| A | Assault                  | 0 | K        | Auto Burglary                  | 0 |
|---|--------------------------|---|----------|--------------------------------|---|
| B | Battery                  | 1 |          | Robbery                        | 0 |
|   | Sexual Assault           | 0 | M        | Building/Residential Burglary  | 0 |
| D | Assault w/ Deadly Weapon | 0 | N        | Recovered Vehicle              | 1 |
| E | Homicide                 | 0 | 0        | Child Abuse                    | 0 |
| F | Indecent Exposure        | 0 | P        | Threats                        | 1 |
| G | Vandalism                | 5 | Q        | Trespassing                    | 0 |
| H | Petty Theft              | 3 | R        | Possession of Marijuana        | 0 |
|   | Grand Theft              | 3 | S        | Minor in Possession of Alcohol | 0 |
| J | Auto Theft               | 3 | <b>T</b> | Possession of Methamphetamine  | 0 |