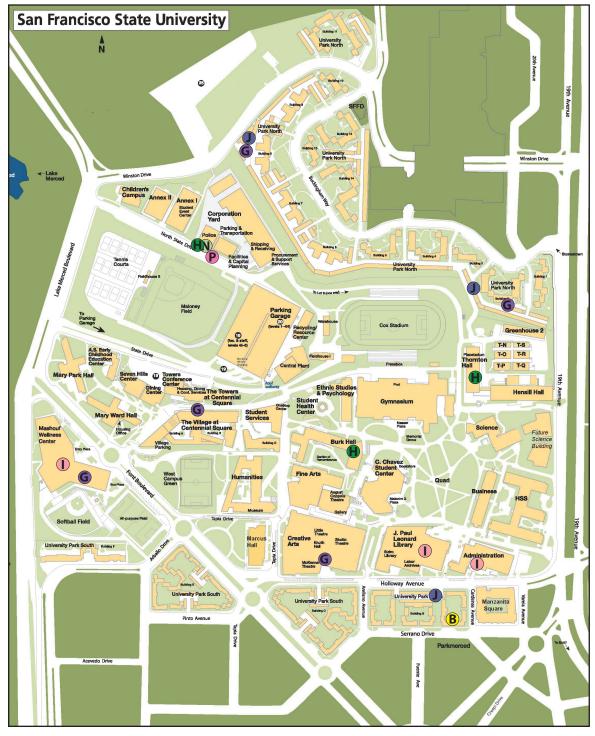

#### Campus Crime Map December 2022

| A | Assault                  | 0 | K        | Auto Burglary                  | 0 |
|---|--------------------------|---|----------|--------------------------------|---|
| B | Battery                  | 1 |          | Robbery                        | 0 |
|   | Sexual Assault           | 0 | M        | Building/Residential Burglary  | 0 |
| D | Assault w/ Deadly Weapon | 0 | N        | Recovered Vehicle              | 1 |
| E | Homicide                 | 0 | 0        | Child Abuse                    | 0 |
| F | Indecent Exposure        | 0 | P        | Threats                        | 1 |
| G | Vandalism                | 5 | Q        | Trespassing                    | 0 |
| H | Petty Theft              | 3 | R        | Possession of Marijuana        | 0 |
|   | Grand Theft              | 3 | S        | Minor in Possession of Alcohol | 0 |
| J | Auto Theft               | 3 | <b>T</b> | Possession of Methamphetamine  | 0 |