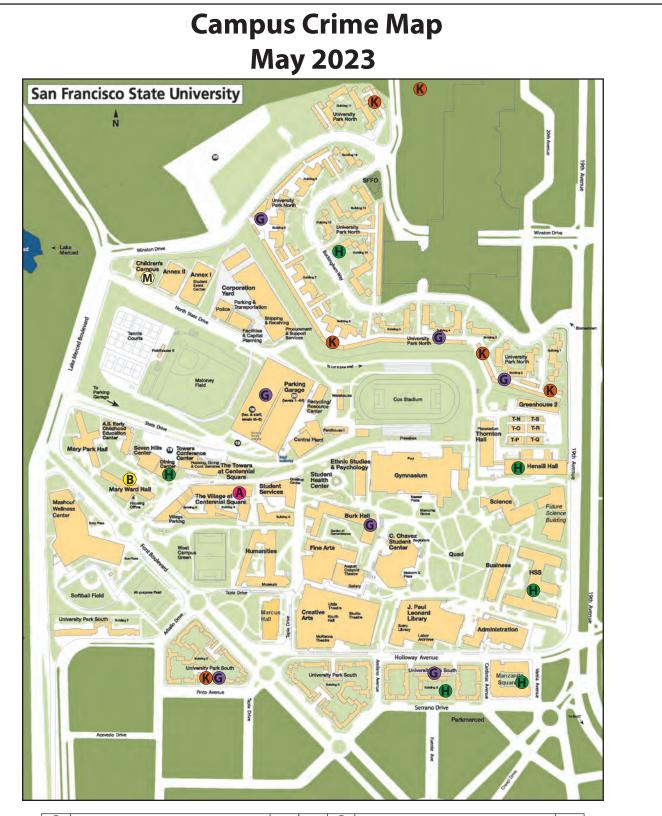

| A | Assault                  | 1 | K              | Auto Burglary                  | 6 |
|---|--------------------------|---|----------------|--------------------------------|---|
| B | Battery                  | 1 |                | Robbery                        | 0 |
|   | Sexual Assault           | 0 |                | Building/Residential Burglary  | 1 |
| D | Assault w/ Deadly Weapon | 0 | N              | Recovered Vehicle              | 0 |
| E | Homicide                 | 0 | 0              | Child Abuse                    | 0 |
| F | Indecent Exposure        | 0 | P              | Threats                        | 0 |
| G | Vandalism                | 7 | 0              | Trespassing                    | 0 |
| H | Petty Theft              | 6 | R              | Possession of Marijuana        | 0 |
|   | Grand Theft              | 0 | S              | Minor in Possession of Alcohol | 0 |
|   | Auto Theft               | 0 | $(\mathbf{T})$ | Possession of Methamphetamine  | 0 |