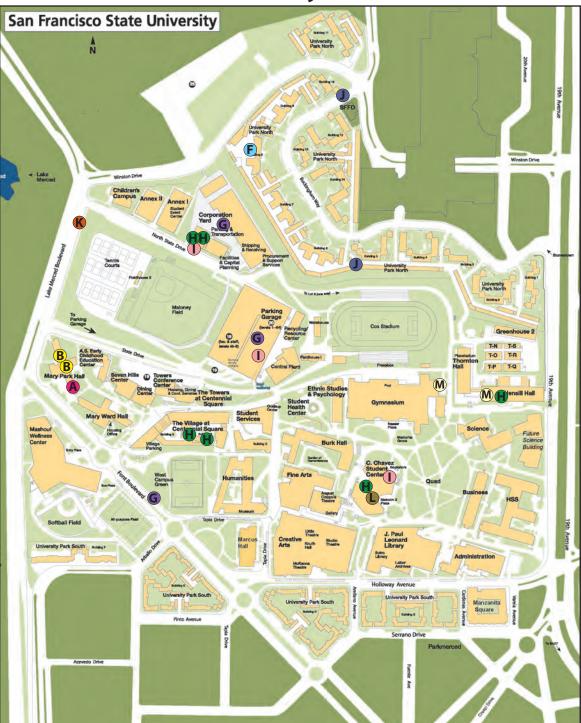

## Campus Crime Map February 2023

| A | Assault                  | 1 | K | Auto Burglary                  | 1 |
|---|--------------------------|---|---|--------------------------------|---|
| B | Battery                  | 2 |   | Robbery                        | 1 |
|   | Sexual Assault           | 0 | M | Building/Residential Burglary  | 2 |
| D | Assault w/ Deadly Weapon | 0 | N | Recovered Vehicle              | 0 |
| E | Homicide                 | 0 | 0 | Child Abuse                    | 0 |
| F | Indecent Exposure        | 1 |   | Threats                        | 0 |
| G | Vandalism                | 3 | Q | Trespassing                    | 0 |
| H | Petty Theft              | 6 | R | Possession of Marijuana        | 0 |
|   | Grand Theft              | 3 | S | Minor in Possession of Alcohol | 0 |
|   | Auto Theft               | 2 | T | Possession of Methamphetamine  | 0 |