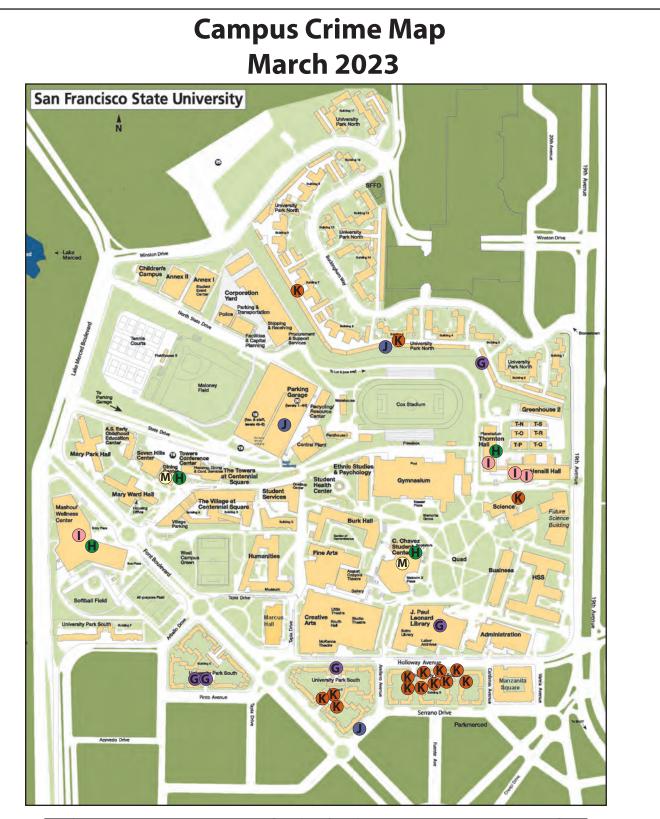

| A | Assault                  | 1 | K | Auto Burglary                        | 9 |
|---|--------------------------|---|---|--------------------------------------|---|
| B | Battery                  | 1 |   | Robbery                              | 0 |
| C | Sexual Assault           | 0 | M | <b>Building/Residential Burglary</b> | 1 |
| D | Assault w/ Deadly Weapon | 0 | N | Recovered Vehicle                    | 2 |
| E | Homicide                 | 0 | 0 | Child Abuse                          | 0 |
| F | Indecent Exposure        | 0 | P | Threats                              | 0 |
| G | Vandalism                | 6 | Q | Trespassing                          | 0 |
| H | Petty Theft              | 9 | R | Possession of Marijuana              | 0 |
|   | Grand Theft              | 2 | S | Minor in Possession of Alcohol       | 0 |
| J | Auto Theft               | 1 | I | Possession of Methamphetamine        | 0 |