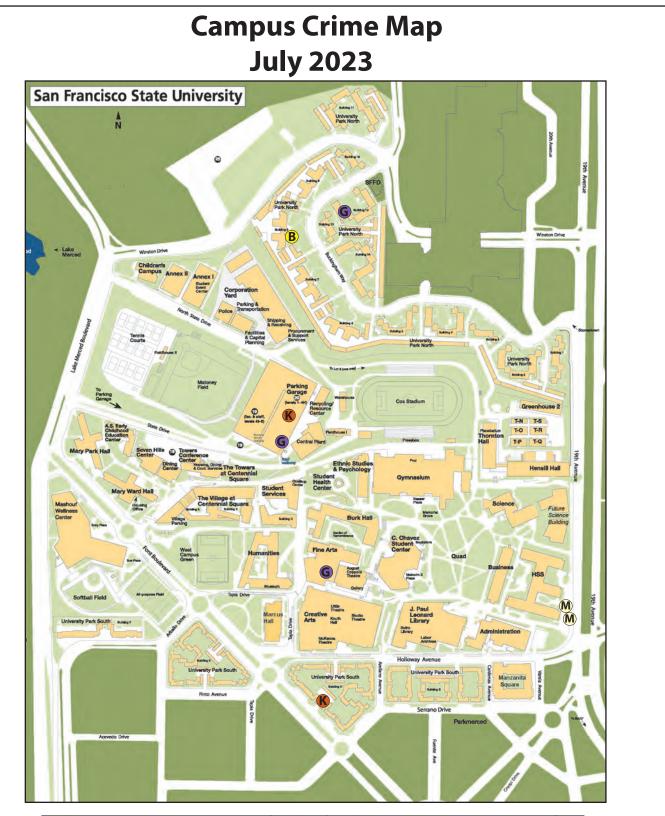

| A | Assault                  | 0 | K | Auto Burglary                        | 2 |
|---|--------------------------|---|---|--------------------------------------|---|
| B | Battery                  | 1 |   | Robbery                              | 0 |
| C | Sexual Assault           | 0 | M | <b>Building/Residential Burglary</b> | 2 |
| D | Assault w/ Deadly Weapon | 0 | N | Recovered Vehicle                    | 0 |
| E | Homicide                 | 0 | 0 | Child Abuse                          | 0 |
| F | Indecent Exposure        | 0 | P | Threats                              | 0 |
| G | Vandalism                | 3 | Q | Trespassing                          | 0 |
| H | Petty Theft              | 0 | R | Possession of Marijuana              | 0 |
|   | Grand Theft              | 0 | S | Minor in Possession of Alcohol       | 0 |
|   | Auto Theft               | 0 | I | Possession of Methamphetamine        | 0 |