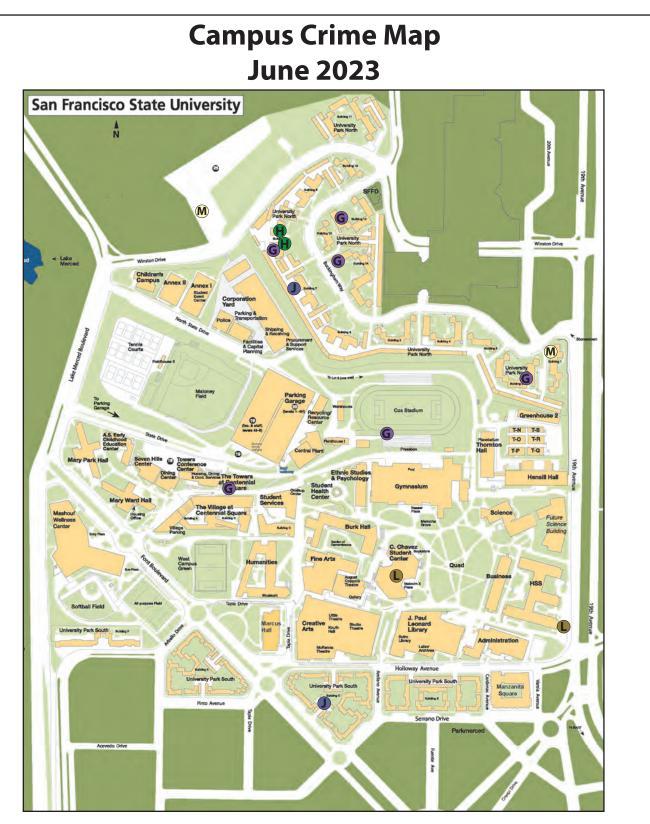

| A | Assault                  | 0 | K | Auto Burglary                  | 0 |
|---|--------------------------|---|---|--------------------------------|---|
| B | Battery                  | 0 |   | Robbery                        | 2 |
|   | Sexual Assault           | 0 | M | Building/Residential Burglary  | 2 |
| D | Assault w/ Deadly Weapon | 0 |   | Recovered Vehicle              | 0 |
| E | Homicide                 | 0 | 0 | Child Abuse                    | 0 |
| F | Indecent Exposure        | 0 | P | Threats                        | 0 |
| G | Vandalism                | 6 | 0 | Trespassing                    | 0 |
| H | Petty Theft              | 2 | R | Possession of Marijuana        | 0 |
|   | Grand Theft              | 0 | S | Minor in Possession of Alcohol | 0 |
|   | Auto Theft               | 2 |   | Possession of Methamphetamine  | 0 |