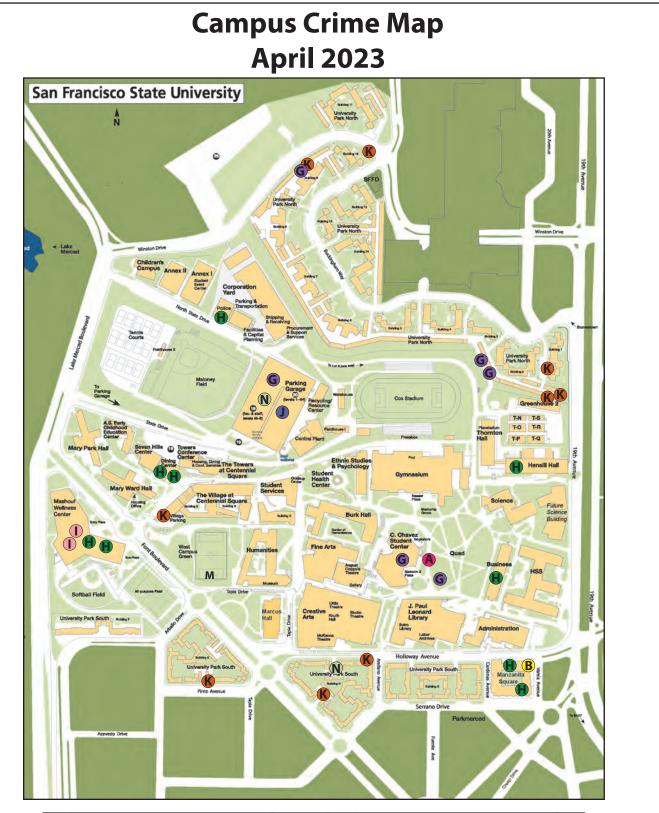

| A | Assault                  | 1 | K | Auto Burglary                        | 9 |
|---|--------------------------|---|---|--------------------------------------|---|
| B | Battery                  | 1 |   | Robbery                              | 0 |
| C | Sexual Assault           | 0 | M | <b>Building/Residential Burglary</b> | 1 |
| D | Assault w/ Deadly Weapon | 0 | N | Recovered Vehicle                    | 2 |
| E | Homicide                 | 0 | 0 | Child Abuse                          | 0 |
| F | Indecent Exposure        | 0 | P | Threats                              | 0 |
| G | Vandalism                | 6 | Q | Trespassing                          | 0 |
| H | Petty Theft              | 9 | R | Possession of Marijuana              | 0 |
|   | Grand Theft              | 2 | S | Minor in Possession of Alcohol       | 0 |
| J | Auto Theft               | 1 | I | Possession of Methamphetamine        | 0 |